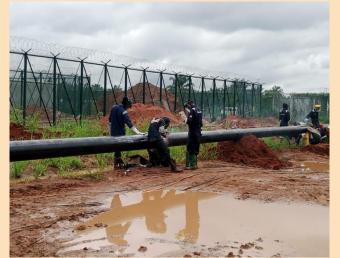

## **Direct Projects**

- (1) Engineering procurement and Construction Contract for the multiphase pipeline from Assa North to Obite. Scope 12" X13km SPDC ANOH PROJECT (2024)
- (2) Provision of welding for Scope (KP 1+175- KP 3+454] and Crew 1-KP 6+500-KP 7+900 with 900 meters Seasonal Swamp Section of 7.9 Km at ANOH-NNPC Project 2024 (36 INCHES PIPE)
- (3) Provision of Lowering and Tie-in scope for 7.9 Km Spread, from Kp0+000 to Kp7+900 at ANOH-NNPC (36 inch Pipeline) Project 2024
- (4) Provision of Tie-in and Lowering Scope for 5.4 KM B Land Seasonal Swamp creek at ANOH-NNPC project (2024).
- (5) Engineering, procurement and Construction (EPC) of pipeline for ANOH Gas plant Project (24 inches and 12 inches) ANOH GAS PROCESSING COMPANY LIMITED (2021)
- (6) OHS Delivery Line Sectional Replacement. Seplat Energy East Onshore Limited (2022).
- (7) Overhaul of Crude Oil Export Pump A&B At Ohaji South Flow Station. Seplat Energy East Onshore Limited (2023).
- (8) Replacement of Defective Ohaji South Crude Oil Export Pump C Seplat East Onshore Limited (2023)
- (9) OHS 9 L/S Hook-Up Gas-Lift provision Seplat Energy East Onshore Invited (2023)
- (10) Servicing and Maintaining of portable Fine Safely Equipment for OBO & OHS FS Seplat Energy East Onshore Limited (2023).
- (11) Repair of Ohaji South Flare Ignition System Seplat Energy East Onshore Limited (2022).
- (12) Repair of Flare Stack Pilot Ignition System at Ohaji EPF Seplat Energy East Onshore Limited (2022).
- (13) Jisike Heater Treata Burner Repairs 1&2 Seplat Energy East Onshore Limited (2022).
- (14) Construction of a temporary storage facility for drilling waste-Ohaji South 4 Seplat Energy East Onshore Limited (2020)
  9