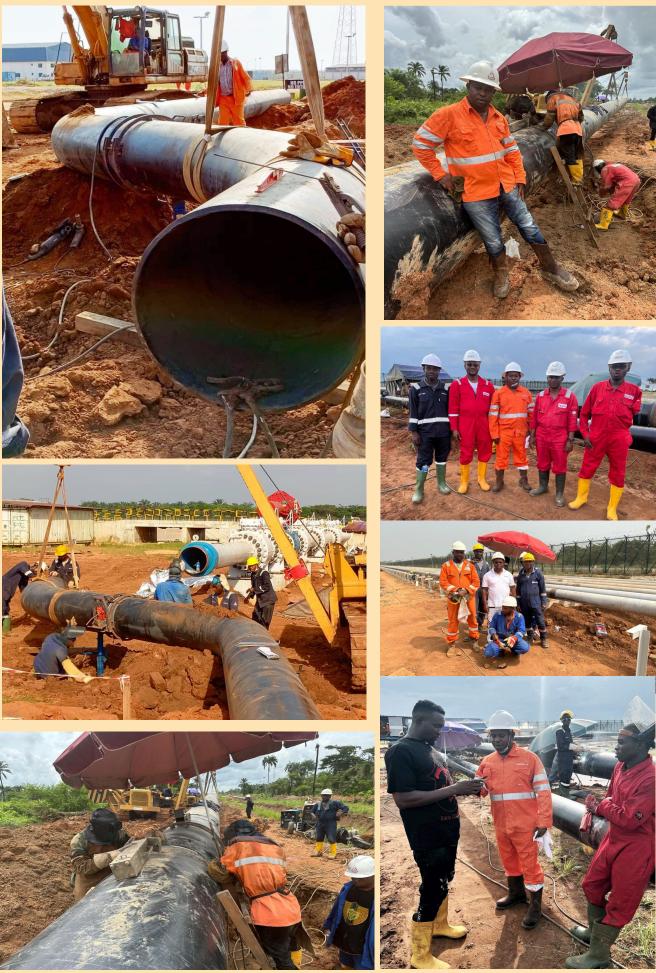

## **Direct Projects**

- (1) Engineering procurement and Construction Contract for the multiphase pipeline from Assa North to Obite. Scope 12" X13km SPDC ANOH PROJECT (2024)
- (2) Provision of welding for Scope (KP 1+175- KP 3+454] and Crew 1-KP 6+500-KP 7+900 with 900 meters Seasonal Swamp Section of 7.9 Km at ANOH-NNPC Project 2024 (36 INCHES PIPE)
- (3) Provision of Lowering and Tie-in scope for 7.9 Km Spread, from Kp0+000 to Kp7+900 at ANOH-NNPC (36 inch Pipeline) Project 2024
- (4) Provision of Tie-in and Lowering Scope for 5.4 KM B Land Seasonal Swamp creek at ANOH-NNPC project (2024).
- (5) Engineering, procurement and Construction (EPC) of pipeline for ANOH Gas plant Project (24 inches and 12 inches) ANOH GAS PROCESSING COMPANY LIMITED (2021)
- (6) OHS Delivery Line Sectional Replacement. Seplat Energy East Onshore Limited (2022).
- (7) Overhaul of Crude Oil Export Pump A&B At Ohaji South Flow Station. Seplat Energy East Onshore Limited (2023).
- (8) Replacement of Defective Ohaji South Crude Oil Export Pump C Seplat East Onshore Limited (2023)
- (9) OHS 9 L/S Hook-Up Gas-Lift provision Seplat Energy East Onshore Invited (2023)
- (10) Servicing and Maintaining of portable Fine Safely Equipment for OBO & OHS FS Seplat Energy East Onshore Limited (2023).
- (11) Repair of Ohaji South Flare Ignition System Seplat Energy East Onshore Limited (2022).
- (12) Repair of Flare Stack Pilot Ignition System at Ohaji EPF Seplat Energy East Onshore Limited (2022).
- (13) Jisike Heater Treata Burner Repairs 1&2 Seplat Energy East Onshore Limited (2022).
- (14) Construction of a temporary storage facility for drilling waste-Ohaji South 4 Seplat Energy East Onshore Limited (2020)
  9